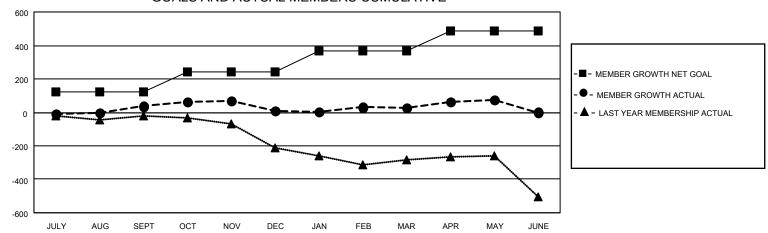

# Multiple District 1

| Clubs         |               |             |               | Members               |                           |                         |                                              |  |
|---------------|---------------|-------------|---------------|-----------------------|---------------------------|-------------------------|----------------------------------------------|--|
|               | RESULTS FOR   | R 2022-2023 |               | RESULTS FOR 2022-2023 |                           |                         |                                              |  |
| QUARTER       | NEW CLUB GOAL | NEW CLUBS   | DROPPED CLUBS | QUARTER               | MEMBER GROWTH NET<br>GOAL | MEMBER GROWTH<br>ACTUAL | DROPPED MEMBERS ACTUAL (including transfers) |  |
| JULY/AUG/SEPT | 2             | 0           | 4             | JULY/AUG/SE           | PT 122                    | 376                     | 299                                          |  |
| OCT/NOV/DEC   | 4             | 0           | 2             | OCT/NOV/DEC           | 122                       | 324                     | 320                                          |  |
| JAN/FEB/MAR   | 5             | 0           | 0             | JAN/FEB/MAR           | 121                       | 297                     | 236                                          |  |
| APR/MAY/JUNE  | 4             | 0           | 1             | APR/MAY/JUN           | IE 124                    | 214                     | 154                                          |  |

## GOALS AND ACTUAL MEMBERS CUMULATIVE

| DROPPED CLUBS: 7 |       | 254 CLUBS OF 449 ADDED 1 OR<br>MORE NEW MEMBERS | GENDER DISTRIBUTION               |                |  |
|------------------|-------|-------------------------------------------------|-----------------------------------|----------------|--|
|                  |       |                                                 | MALE                              | 8,826 (71.10%) |  |
|                  |       |                                                 | FEMALE                            | 3,585 (28.88%) |  |
| DROPPED MEMBERS  |       |                                                 | NON BINARY                        | 0 (0.00%)      |  |
| DECEASED         | 181   |                                                 | PREFER NOT TO ANSWER              | 3 (0.02%)      |  |
| CLUB CANCELLED   | 34    |                                                 | TOTAL FAMILY UNIT MEMBERS         | 1,773          |  |
| OTHER            | 794   | CLICK HERE FOR CUMULATIVE                       | TOTAL FAMILE ONLY WILWIDERS       | 1,775          |  |
| TOTAL            | 1,009 | MEMBERSHIP DATA                                 | FAMILY MEMBERS PAYING HAL<br>DUES | 915            |  |