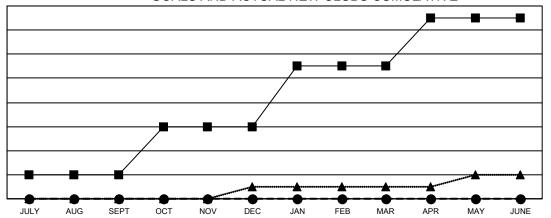

## GOALS AND ACTUAL NEW CLUBS CUMULATIVE

■- CURRENT YEAR GOALS FOR NEW CLUBS

- CURRENT YEAR ACTUAL NEW CLUBS

- LAST YEAR ACTUAL NEW CLUBS